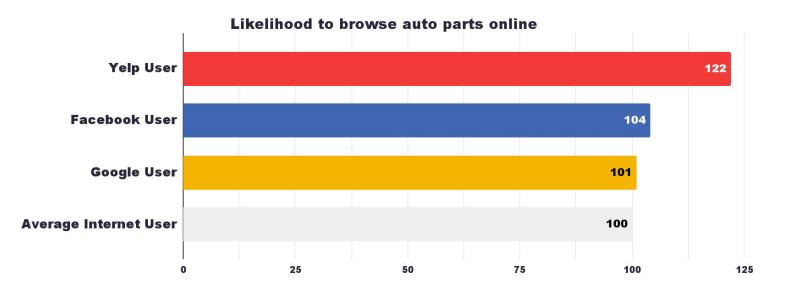

## Yelpers browse auto parts online more than most

Yelp is competitively placed amongst top sites for interest in auto parts.

Yelp is a great place to find prospective banking clients