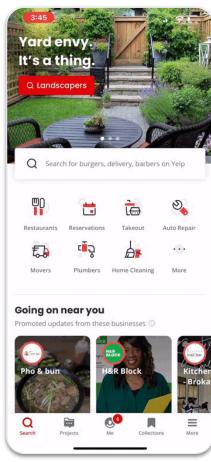

# Convert Yelp users into customers when they are searching for a service

Search 51 10:07 ← Pest Control Current Location 50 (=) Sort + Price + Open Now Offer Sponsored Results @ Varified License **Bulwark Exterminating** \* \* \* \* \* 5.0 (9.9k reviews) Map directions All Results I. Precision Control 1 1 1 1 1 5.0 (9.9k reviews) 2. Bellhop Bees 🗙 🖈 😫 🖈 5.0 (9.9k reviews) 457 Maple Ln. Q  $\equiv$ 