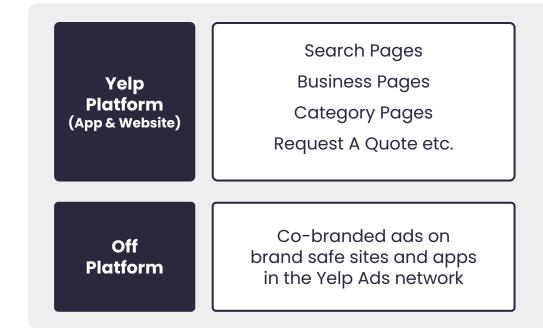

# Yelp Ads

# Yelp Ads placements are optimized to maximize efficiency

Reach Yelp Users based on their category search activity