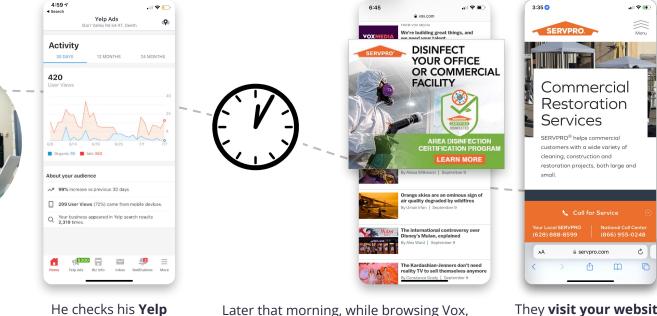

## **Target business owners & promote business** products

Robert owns a car dealership.

business account.

they're targeted with your ad.

They visit your website for more information...