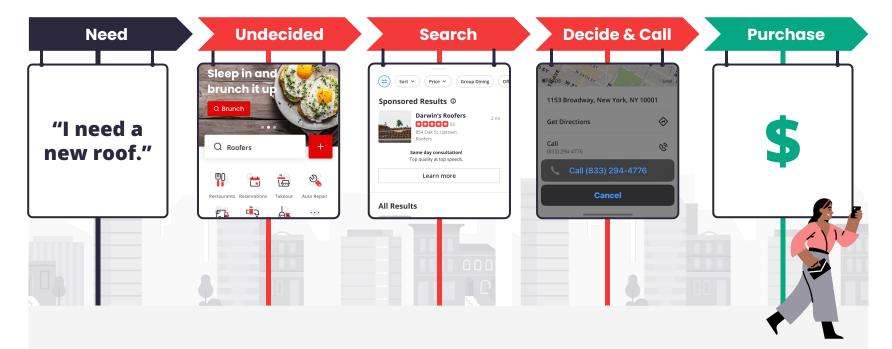

# Convert Yelp users into customers when they are searching for a service

Search 51 10:07 ← Pest Control Current Location 50 (=) Sort + Price + Open Now Offer Sponsored Results @ Varified License **Bulwark Exterminating** \* \* \* \* \* 5.0 (9.9k reviews) Map directions All Results I. Precision Control 1 1 1 1 1 5.0 (9.9k reviews) 2. Bellhop Bees 🗙 🖈 😫 🖈 5.0 (9.9k reviews) 457 Maple Ln. Q  $\equiv$ 