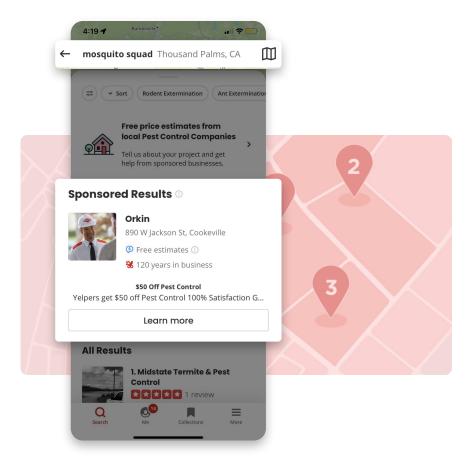

# Convert Yelp users into customers when they are searching for a service

Search 51 10:07 ← Pest Control Current Location 50 (=) Sort + Price + Open Now Offer Sponsored Results @ Varified License **Bulwark Exterminating** \* \* \* \* \* 5.0 (9.9k reviews) Map directions All Results I. Precision Control 1 1 1 1 1 5.0 (9.9k reviews) 2. Bellhop Bees 🗙 🖈 😫 🖈 5.0 (9.9k reviews) 457 Maple Ln. Q  $\equiv$ 

Category based search ads

Bulwark Exterminating See all 162 \* \* \* \* \* 67 Verified License Pest Control Open until 8:00pm [7] 3 **Business** info  $\rightarrow$ 5 Get a quote today! [2] www.bulwarkpestcontrol.com More info Q 0  $\equiv$ Mo