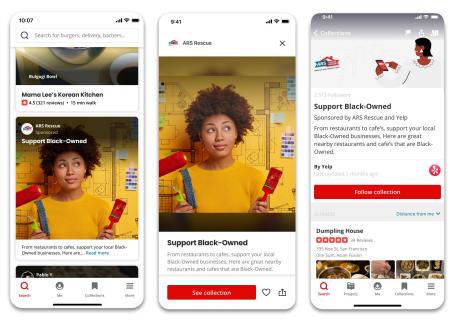

# Amplify your message on the Yelp Home Screen using Spotlight with Sponsored Collections

Align your brand with Yelp's trusted content to drive local impact

Engage consumers with a custom, branded collection of local businesses or activities