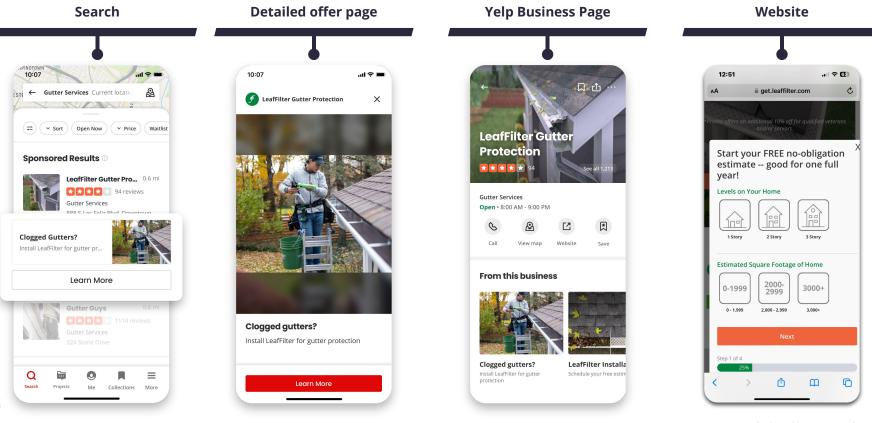

# Highlight special offers with Showcase Ads

# Highlight special offers with Showcase Video Ads