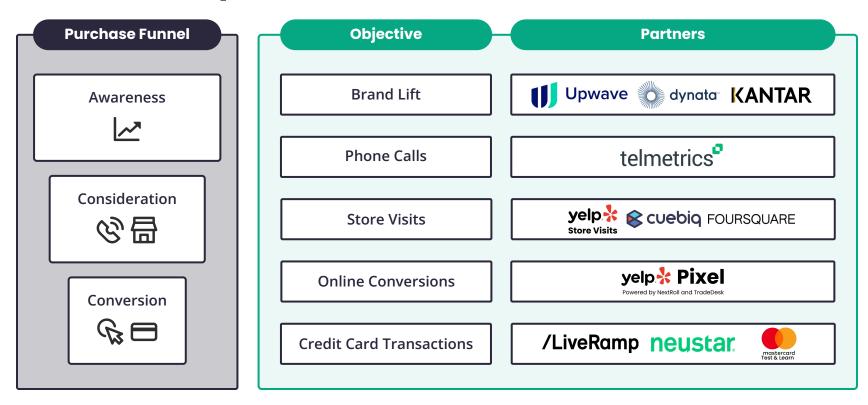

# Measurement

## **Measure Yelp results with full funnel attribution**

# Yelp provides first party tools to measure the impact of ads

| Attribution Solution   | What does it<br>measure?                    |
|------------------------|---------------------------------------------|
| Yelp Store Visits      | Store visits                                |
| Yelp's 1st Party Pixel | Form fills, transactions,<br>bookings, etc. |
| UTM Codes              | Form fills, transactions,<br>bookings, etc. |
| Call Tracking          | Calls                                       |