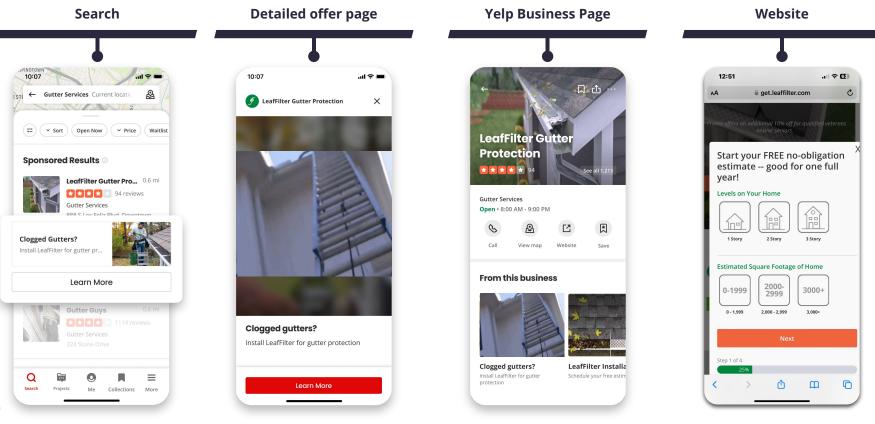

# Highlight special offers with Showcase Ads

# Highlight special offers with Showcase Video Ads