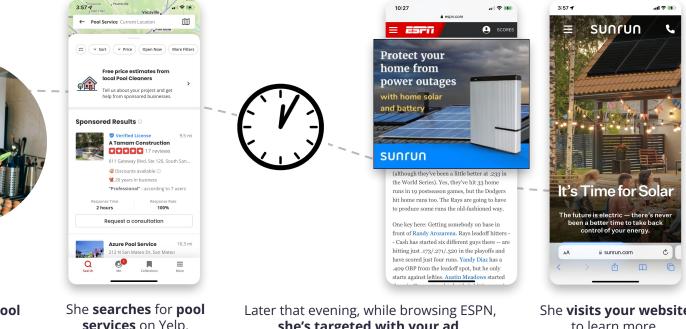

## Increase brand exposure to Yelp users based on purchase intent

Jane needs her pool cleaned.

services on Yelp.

she's targeted with your ad.

She visits your website to learn more.