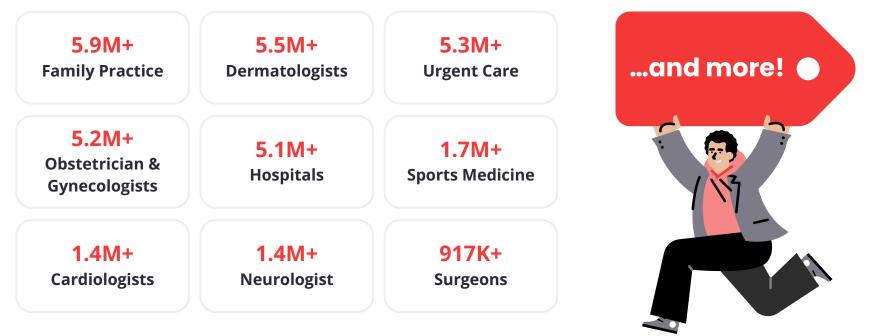

# People search on Yelp for health services and professionals

Yelp offers **over 60 categories** in the Health & Medical parent category.

### Yelp users seek various Health & Medical services

# **10M+**

annual searches and pageviews for **Urgent Care** related Yelp categories

# **25M+**

annual searches and pageviews for **Primary Care** related Yelp categories **194M+** 

annual searches and pageviews for **Specialty Care** related Yelp categories

Yelp Internal Data, Searches and Page Views , 1/1/2022 to 12/31/2022, View Yelp categories <u>here</u>, As of January 2023 Primary Care related categories include Urgent Care, Emergency Care, and Hospitals; Specialty Care related categories listed here

# Convert Yelp users into patients when they're searching for a doctor

Annual searches and Pageviews for Health & Medical categories on Yelp:

+ • +\*

\* \*\*