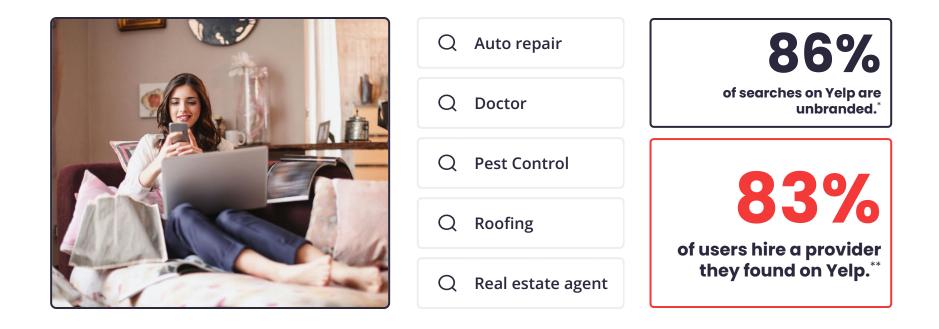

## People visit Yelp to find a nearby service provider

## People visit Yelp to find a nearby business

83% of people searching on Yelp make a purchase after visiting the platform.

20