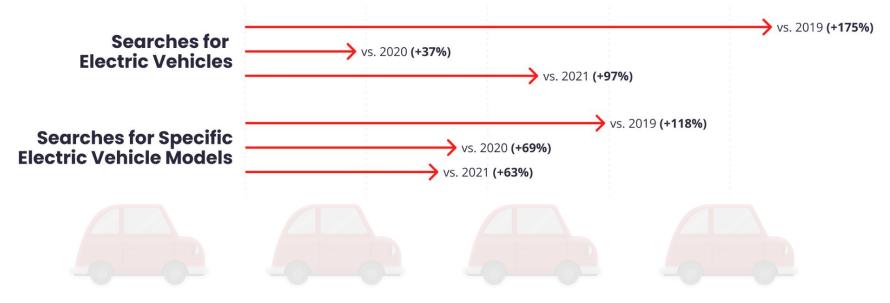

# Consumers turn to electric vehicles to combat raising gas prices

Consumer searches on Yelp for "electric vehicles" and specific EV models are up this year from 2019, 2020, and 2021.

Yelp Data and The DataFace Charts O2 2022 Yelp Economic Average Report: O2 Yelp Economic Average Finds Consumers are Experiencing Inflation at Record Rates, Reporting New Experiences of Shrinkflation and Waiting
Longer Than Ever for Reservation: