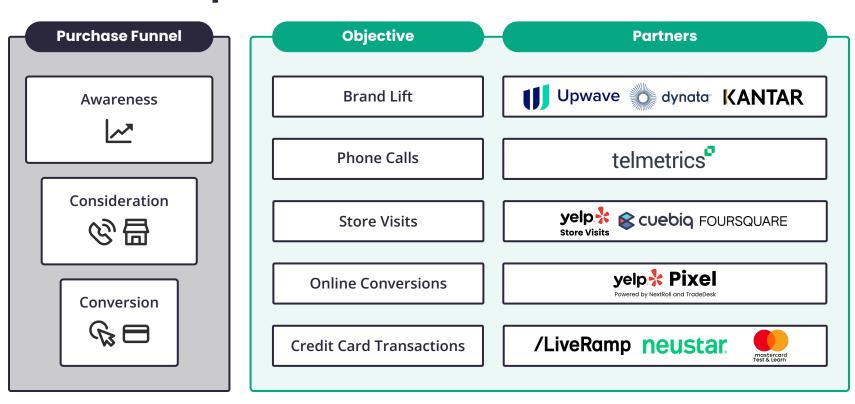

### Measurement

#### Measure Yelp results with full funnel attribution

## Yelp provides first party tools to measure the impact of ads

| Attribution Solution   | What does it measure?                    |
|------------------------|------------------------------------------|
| Yelp Store Visits      | Store visits                             |
| Yelp's 1st Party Pixel | Form fills, transactions, bookings, etc. |
| UTM Codes              | Form fills, transactions, bookings, etc. |
| Call Tracking          | Calls                                    |