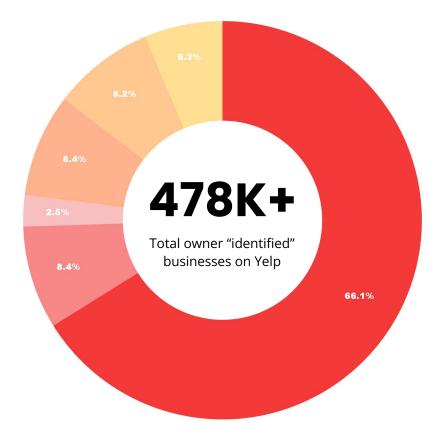

#### Over 6.3+ million claimed business listings on Yelp

+10% YoY increase in active claimed business locations on Yelp.

#### **Active claimed local business locations**

8,000,000