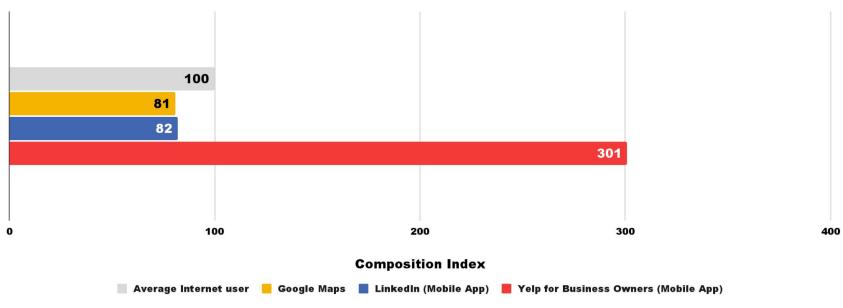

## Yelp business owners are 828% more likely to have \$500K to \$999K annual budgets

\$500,000 to \$999,999 annual budget/business purchases, Comscore November 2023