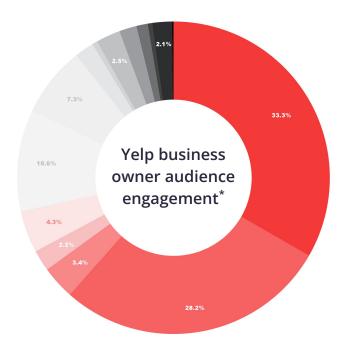

#### Target engaged business owners with Yelp

**Recent** and **relevant** behavior insights inform Yelp's first-party data.

We target business owners based on business listing data such as root categories, location (e.g. city, state, zip code), website or not\*, accepts credit cards or not\*, single location or multi location\*\*

We expand audience relevance by targeting based on app activity data such as adjacent categories, review count\*, average rating\*, business creation date, business claim date, business activity date\*