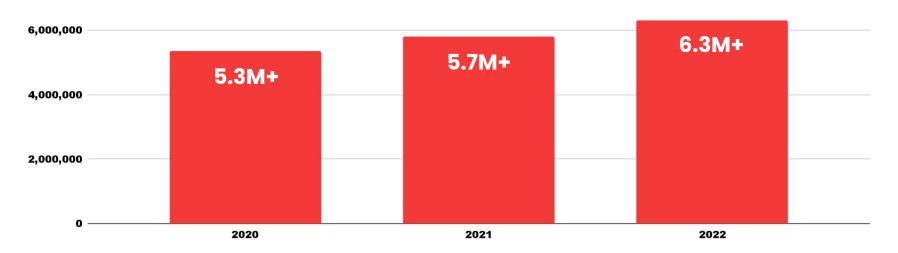

#### **Verified & Active**

Over 6.3M business claimed their listing on Yelp.\* Each email login is verified by trusted moderators.

#### Over 6.3+ million claimed business listings on Yelp

+10% YoY increase in active claimed business locations on Yelp.