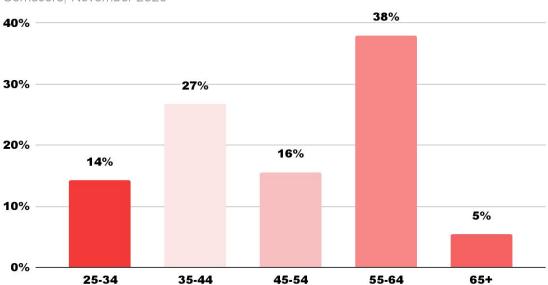

## 76% of Yelp for Business users are between 25-64 years old

#### Age breakdown of Yelp for Business audience

Comscore, November 2023